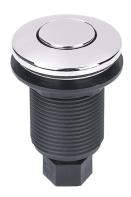

# PFASB series SINKTOP AIR SWITCH BUTTON

## **Product Features**

- · Escutcheon and button made of brass
- · Mounts easily to sink or countertop
- · Button and escutcheon adhere to base
- · Maximum countertop thickness: 2"

#### **Model Numbers:**

PFASBCP Chrome
PFASBSS Stainless steel
PFASBORB Oil rubbed bronze
PFASBMB Matte black

**PFASBCP** 